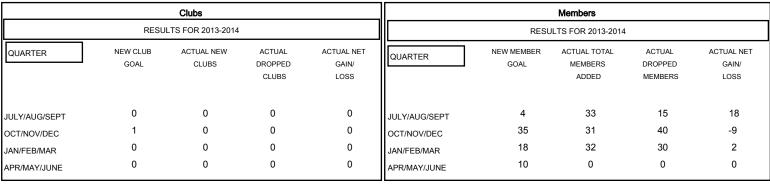

# MONTHLY MEMBERSHIP PROGRESS REPORT

### District 27 E2

Results as of: 3/31/2014

#### Gary Fry **LOCATION WISCONSIN** GMT CA 1



## GOALS AND ACTUAL NEW CLUBS CUMULATIVE



### GOALS AND ACTUAL MEMBERS CUMULATIVE



| - CURRENT YEAR GOALS FOR NEW |  |
|------------------------------|--|
| MEMBERS                      |  |

CURRENT YEAR ACTUAL MEMBERS

- LAST YEAR ACTUAL MEMBERS

| DROPPED CLUBS: 0 |    |
|------------------|----|
| DROPPED MEMBERS  |    |
| DECEASED         | 15 |
| CLUB CANCELLED   | 0  |
| OTHER            | 70 |
| TOTAL            | 85 |

| 28 CLUBS OF 48 ADDED 1 OR MORE NEW MEMBERS | GENDER DISTRIBU<br>MALE<br>FEMALE | 1,459 (81.33%)<br>335 (18.67%) |     |
|--------------------------------------------|-----------------------------------|--------------------------------|-----|
| CLICK HERE FOR HEALTH ASSESSMENT DATA      | FAMILY UNIT MEMBERS               |                                | 22