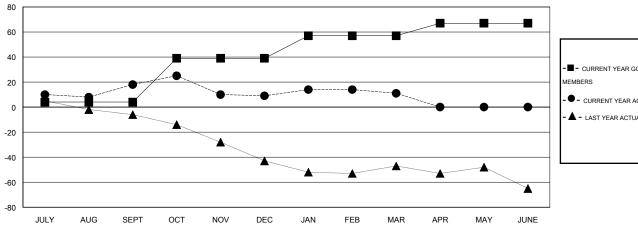

### GOALS AND ACTUAL MEMBERS CUMULATIVE

| - CURRENT YEAR GOALS FOR NEW |  |
|------------------------------|--|
| MEMBERS                      |  |

CURRENT YEAR ACTUAL MEMBERS

- LAST YEAR ACTUAL MEMBERS

| DROPPED CLUBS: 0 |    |
|------------------|----|
| DROPPED MEMBERS  |    |
| DECEASED         | 15 |
| CLUB CANCELLED   | 0  |
| OTHER            | 70 |
| TOTAL            | 85 |